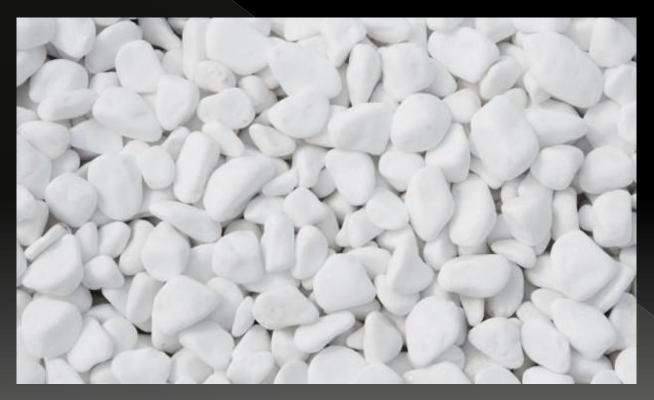

# Indicative slabs, blocks, pebbles & mini pebbles of Thassos White Marble

THASSOS WHITE

THASSOS WHITE – A1 QUALLITY

THASSOS WHITE – A2 QUALLITY

THASSOS WHITE – A3 QUALLITY

THASSOS WHITE – A4 QUALLITY

THASSOS WHITE – COMMERCIAL QUALLITY

#### Thassos White Marble | Pebbles

#### THASSOS WHITE PEBBLES