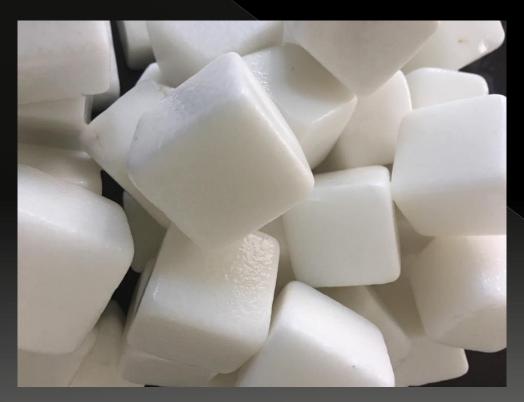

# Indicative slabs, blocks, pebbles & mini pebbles of Thassos White Marble

THASSOS WHITE

THASSOS WHITE – A1 QUALLITY

THASSOS WHITE – A2 QUALLITY

THASSOS WHITE – A3 QUALLITY

THASSOS WHITE – A4 QUALLITY

THASSOS WHITE – COMMERCIAL QUALLITY

## Thassos White Marble | Dices

• THASSOS WHITE DICES