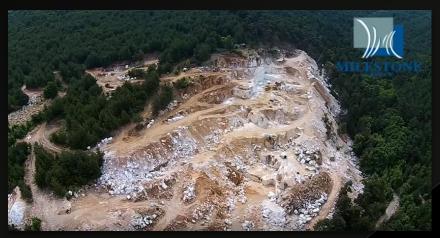

#### The Quarry

Thassos North / Rahoni

Size: **48629,50 m<sup>2</sup>** 

Capacity: **2431475** m<sup>3</sup>

Status: Full working

Material: Thassos White Marble

#### Thassos White Marble | Quarry

- Located on the island of Thassos (Rahoni), in Northern Greece.
- Extraction started in 2014.
- Size: **48629,50 m**<sup>2</sup>
- Annual production capacity:
  2431475 m³
- Milestone Greece currently controls 100% of the distribution of Thassos White Marble.