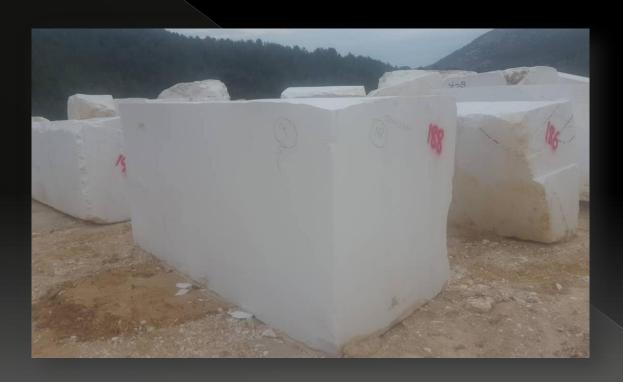

# Indicative slabs, blocks, pebbles & mini pebbles of Thassos White Marble

THASSOS WHITE

THASSOS WHITE – A1 QUALLITY

THASSOS WHITE – A2 QUALLITY

THASSOS WHITE – A3 QUALLITY

THASSOS WHITE – A4 QUALLITY

THASSOS WHITE – COMMERCIAL QUALLITY

#### Thassos White Marble | Blocks