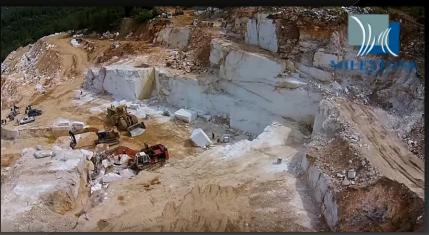

#### The Quarry

Thassos North / Rahoni

Size: **48629,50 m<sup>2</sup>** 

Capacity: **2431475** m<sup>3</sup>

Status: Full working

Material: Thassos White Marble

#### Thassos White Marble | Quarry

- Located on the island of Thassos (Rahoni), in Northern Greece.
- Extraction started in 2014.
- Size: **48629,50 m**<sup>2</sup>
- Annual production capacity:
  2431475 m³
- Milestone Greece currently controls 100% of the distribution of Thassos White Marble.